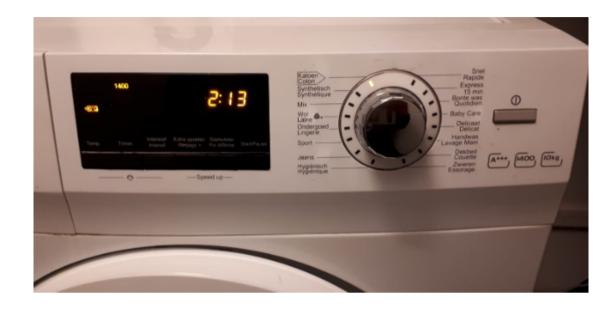

## **WASHING MACHINE**

DRYER

Put laundry from the white bin in the machine. Fill the plastic bulb with washing powder and throw in with the laundry.

Set machine: Katoen - temp 40 - TR 1400 - press start/stop

Check/clean the filter in the front.

Set machine: black wardrobe -press play

If the program stop early just press the pla

Put laundry in the machine

Every morning 09:30 shift

- Please take laundry washing machine and put it in the dryer.